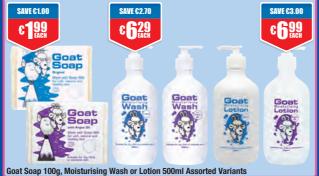

Goat Moisturising Shampoo or Conditioner 300ml Assorted Variants

or Balm 75ml

By My Beard Beard Sham Oil 30ml or Styler 150ml

Gillette Labs with Exfoliating Bar Original or Black & Gold Edition

Pantene Hair Biology Shampoo 250ml or Conditioner 160ml Assorted Variants

# Goat

Made in Australia. From Australian goats milk. For all types of skin.