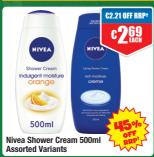

# BODYCARE

Aveeno Rose Water Shampoo

Olaplex No.4 Bond Maintena

er 300ml

or Coconut Oil Body Lotion 250ml

or Original 20ml

King Hair and Beauty The Jewel Brush Pink or Black